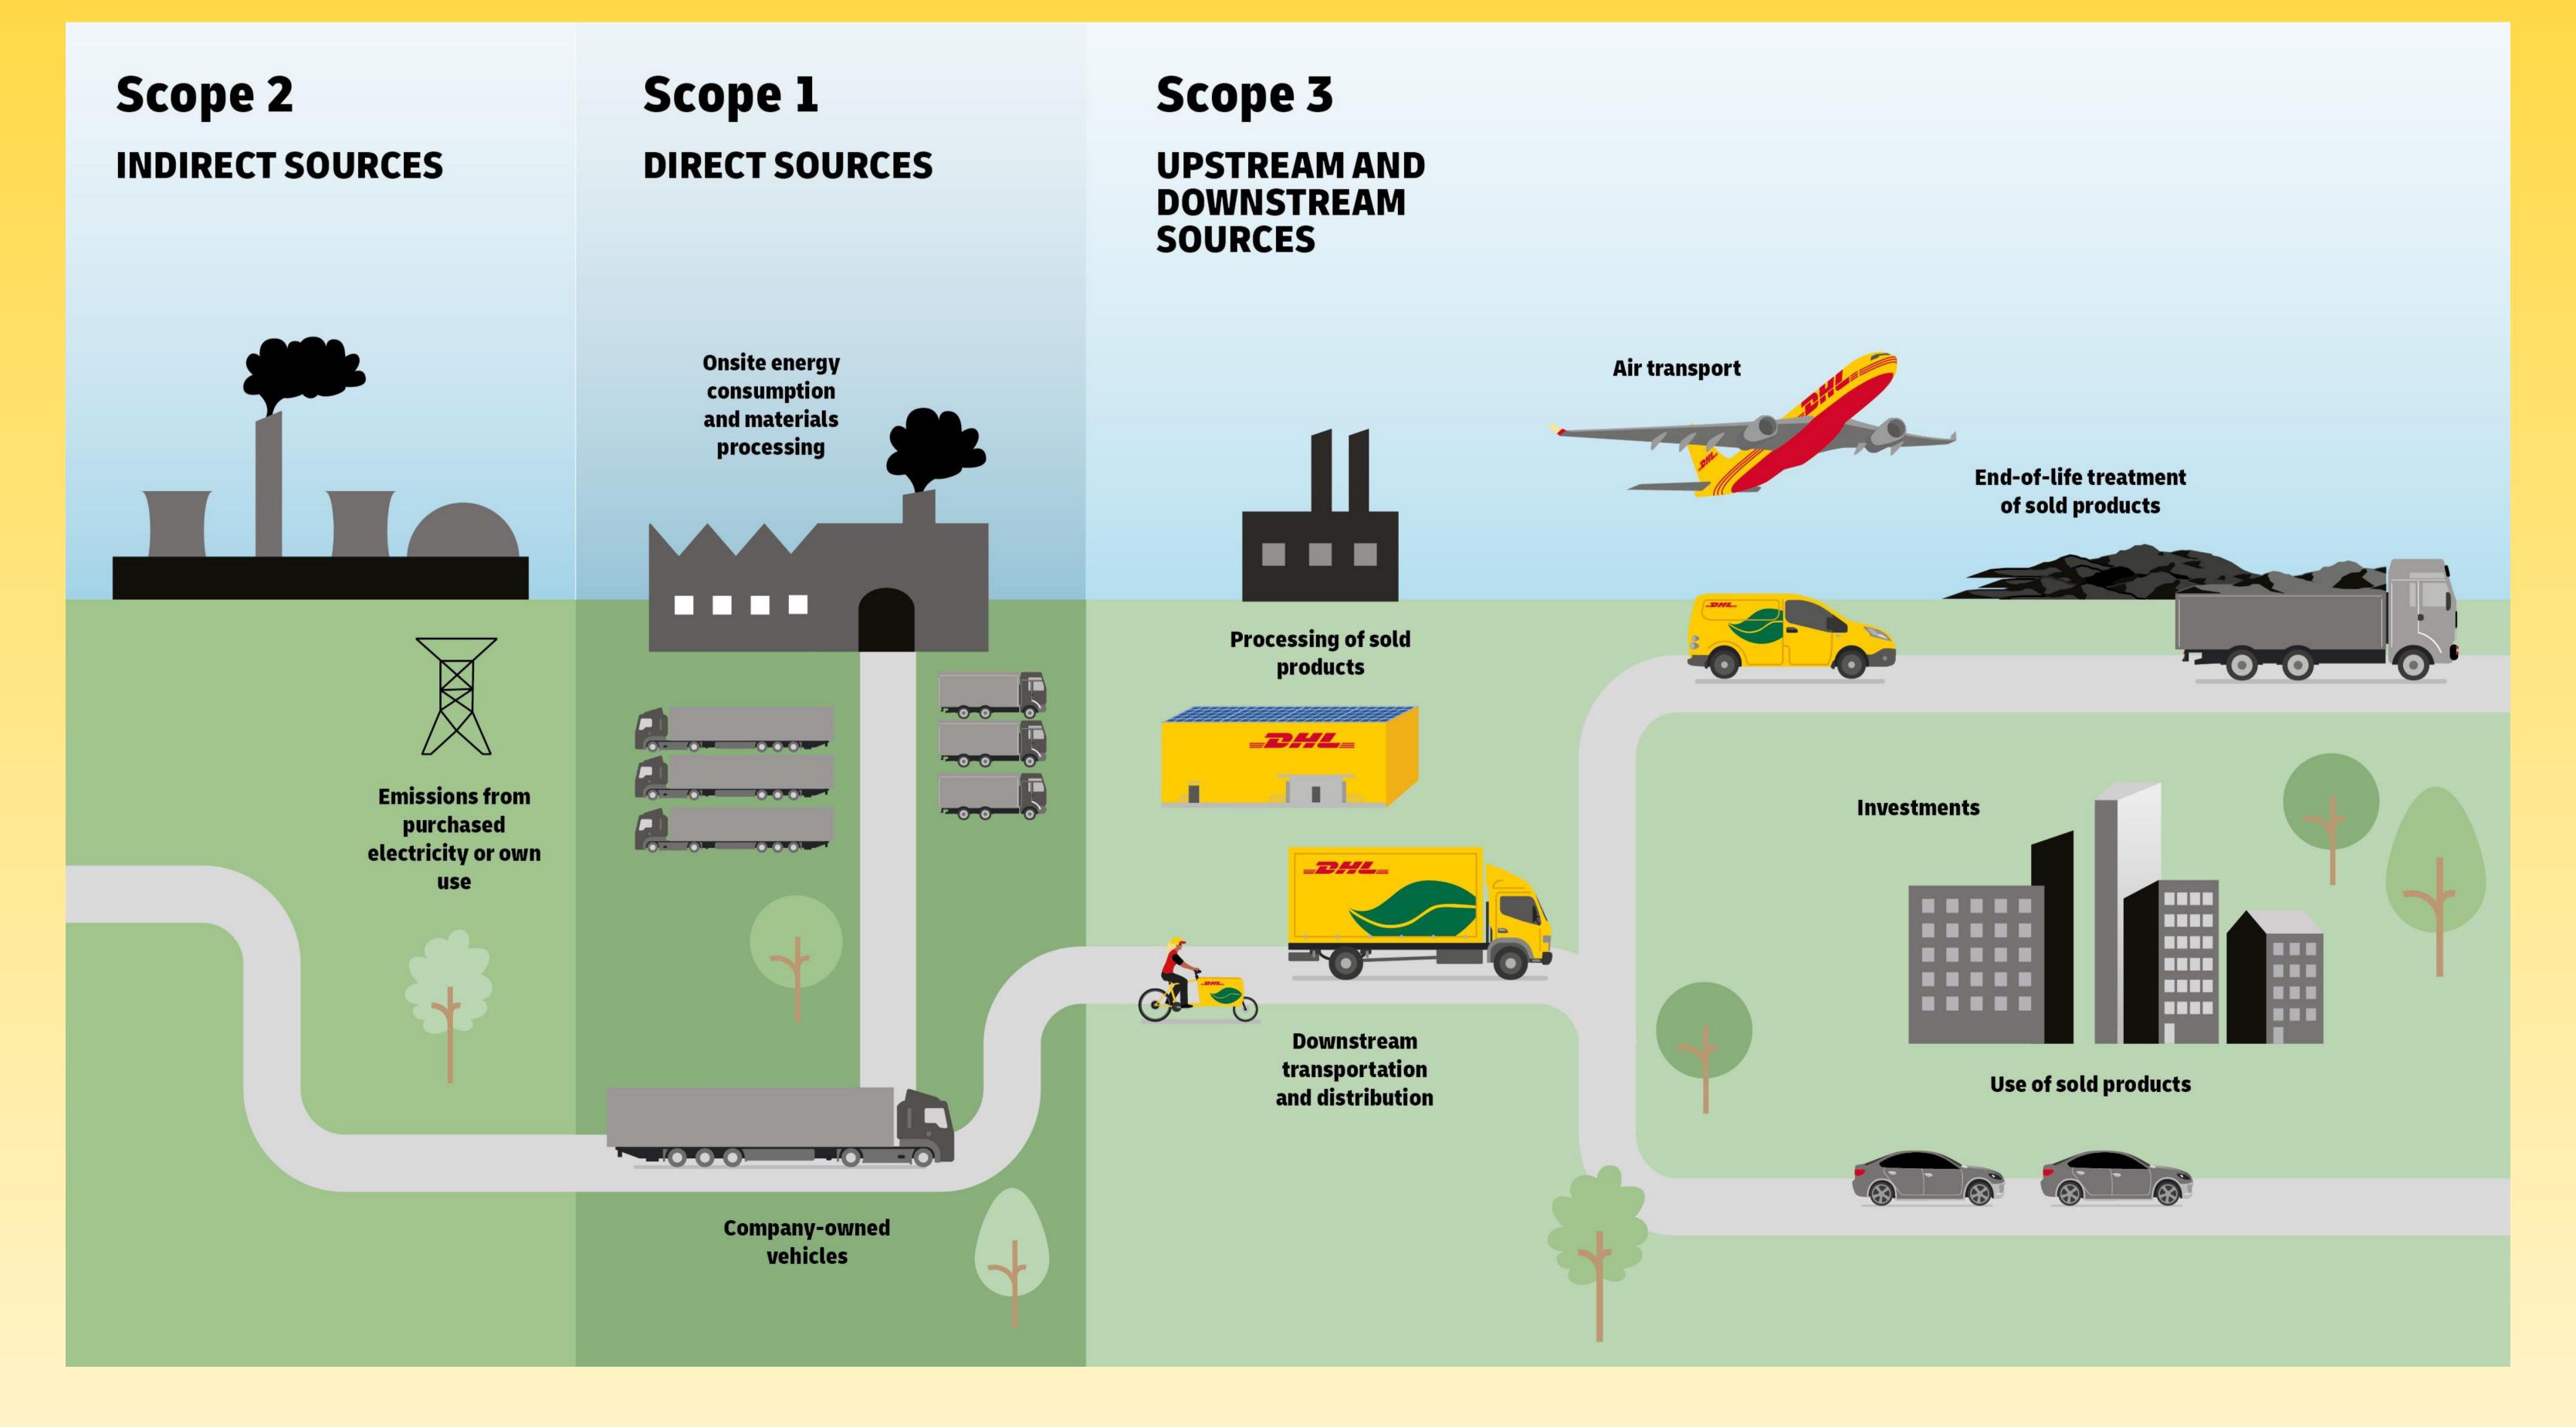

## SCOPES AND EMISSIONS ACROSS THE VALUE CHAIN

DHL's logistics
service supports
the decarbonization
of our customers'
Scope 3 emissions.

The GHGP Corporate
Standard classifies three
Scopes . a company's
emissions into

Scope 1 of the protocol cover the direct emissions a company produces through their own operations or sources they have control over.

Scope 2 covers the indirect emissions associated with the company from the generation of the electricity and heating energy they purchase and use.

Scope 3 includes all the other indirect emissions that occur in a company's value chain – including any up or downstream emissions from transportation and distribution.