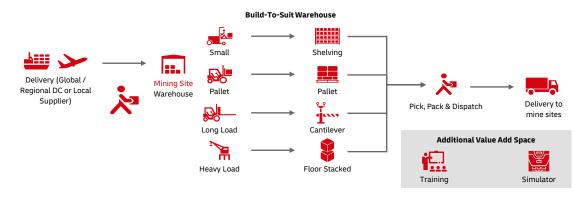

#### SOLVING YOUR BUSINESS CHALLENGES

- Establishing a new warehouse Each facility is built to suit specific needs and located close to the mine; goods are received from a global/regional supplier, put away, and managed; when ordered, goods are picked, packed, and dispatched for rapid delivery to the mine
- ✓ Handling heavy goods Can include heavy-lift equipment such as a 10-ton crane
- ✓ Enabling on-site operator training Can also include a simulation room and training facilities

#### A ONE-STOP SOLUTION THAT REDUCES THE TIME TO SERVE

- Meeting specific warehousing needs Customize the quantity and layout of shelving, racking, floor stacking, cantilevers, and more
- Achieving inventory control Provides centralized control; optimizes inventory access; enables planning and forecasting
- ✓ Co-locating maintenance activities Warehouse design can include a designated area for refurbishment and maintenance work