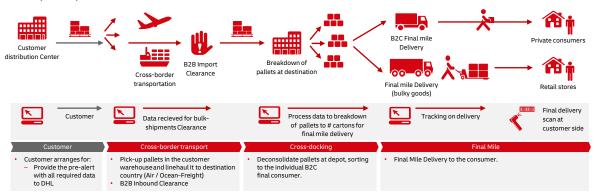

#### **DHL SOLUTION**

This business-to-consumer (B2C) solution delivers each item to its destination swiftly and cost efficiently, and includes parcel-level visibility throughout the domestic or international journey. It bypasses the cost and complexity of warehousing, and achieves accurate and direct parcel delivery.

#### **SOLVING YOUR BUSINESS CHALLENGES**

- ✓ Accelerating speed of service Short end-to-end transit times achieved with tech-driven logistics processes, full system integration, and end-to-end data flow; prompt air and ocean freight bulk transportation; fast customs clearance; rapid pallet breakdown; swift final-mile dispatch
- ✓ Optimizing consolidation & deconsolidation Consolidate inventory at origin; simplify inbound processes by bypassing warehouses; cross-dock hub is used to deconsolidate bulk shipments; after pallet breakdown, parcel-level data is used to sort individual items for direct delivery
- ✓ Reducing the cost of delivery No need for costly warehousing and long-term storage

- ✓ Maintaining parcel-level visibility System connectivity and integration provide all parties with end-to-end shipment visibility; accurate data at parcel level facilitates bulk customs clearance and direct delivery to final consignee
- ✓ Gaining a competitive advantage Fast, costefficient B2C delivery encourages future purchases