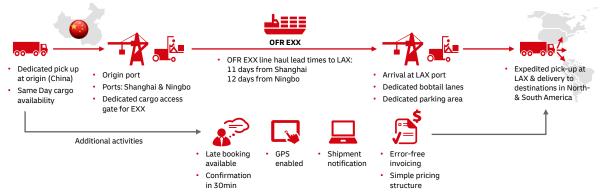

## **DHL SOLUTION**

This premium weekly China-to-Los Angeles expedited ocean freight (OFR) service is designed to accelerate delivery and ensure a hassle-free experience. It includes pickup at origin in China, ocean shipment, and second-leg road transportation from Los Angeles to final destination within the Americas.

# SOLVING YOUR BUSINESS CHALLENGES

- Accelerating speed to market Lead time from Shanghai to Los Angeles 11 days; Ningbo to Los Angeles 12 days
- ✓ Managing ocean freight bookings Confirmation of booking within 30 minutes; late booking available
- Expediting cargo pickup & delivery Dedicated pickup at origin in China with option of same-day service; dedicated cargo access gate at origin port; dedicated bobtail lanes and parking area at LAX port; expedited LAX pickup for rapid delivery across North America and South America

#### Reducing complexity – Tech-driven logistics processes, full system integration, and end-toend data flow; GPS-enabled transportation; shipment notification

 Ensuring error-free billing – Standardized invoicing process; simple pricing structure