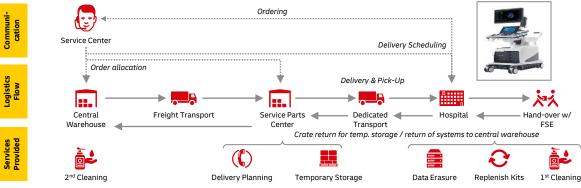

#### **DHL SOLUTION**

When equipment manufacturers and healthcare providers need to test new devices in a real-world environment, this solution offers a comprehensive end-to-end service. DHL ensures full process control with visibility of all major events along the supply chain.

#### SOLVING YOUR BUSINESS CHALLENGES

- ✓ Controlling all forward & reverse logistics Single command center manages all logistics flows and communication; specialist vehicles to safely move demo equipment from the warehouse or manufacturer's site to the hospital; prompt collection and return of units after use
- Managing the protective packing process Essential for high-value, sensitive diagnostics equipment; ensures safe transportation and delivery of each unit without damage to external casing
- Ensuring regulatory compliance Meets equipment-specific regulatory requirements and quality standards

- Coordinating multiple stakeholders Schedule delivery to suit all parties; minimize engineer downtime; dovetail with the required timing at hospitals, warehouses, and cleaning/quality control facilities
- Performing specialized pre-delivery functions On-site equipment power up/down, basic testing, and more
- ✓ Enabling flexible rerouting Demo units are rerouted as required; for example, used equipment can be delivered to specialist facilities for decontamination, sanitization, quality checks, replenishment and, if needed, safe disposal