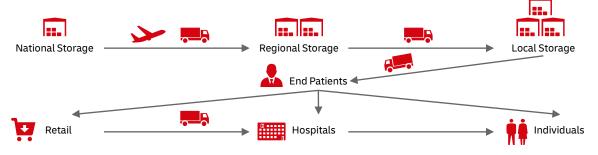

- ✓ **Delivering direct to installation crews –** Able to deliver to engineers already deployed inside the hospital or other specified locations; safe handover at the right place and right time
- ✓ Controlling end-to-end processes –
   Comprehensive centralized management and control of all operations and information