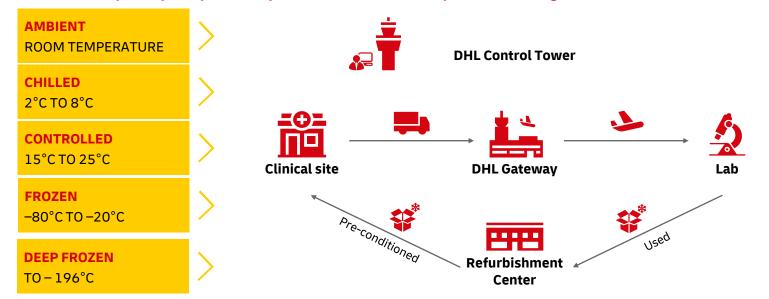

#### **DHL Solution**

This solution combines DHL's expertise in life sciences and healthcare logistics with the global DHL network, ensuring on-time and compliant pickup and delivery of biological patient samples. Along with priority handling, active shipment monitoring and 24/7 customer service, it can include white glove services and packaging return/refurbishment services.

#### **Solving your business challenges**

- Meeting short lead times for time-critical shipments –
   Fast, flexible pickup and earliest possible delivery; short-notice booking; priority handling
- Protecting sensitive biological samples –
   Specialist single and multi-use packaging for temperature-controlled hazardous/dangerous goods; dry ice and re-icing; liquid nitrogen; various temperature monitoring devices available
- Complying with all dangerous goods regulations DG-compliant transportation; UN 3373 Category B for biological items
- Meeting customs requirements Fully compliant with local, regional, and IATA regulations; extensive customs expertise