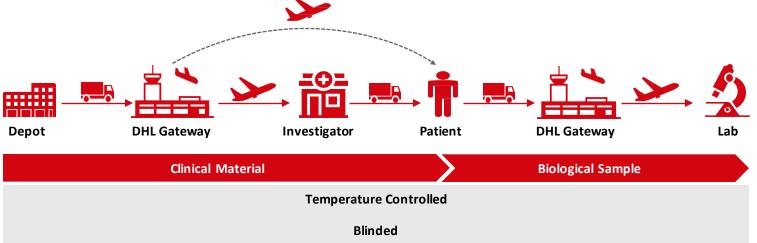

#### **DHL SOLUTION**

This blinded-shipping solution for clinical trials combines the delivery of material to the patient's home with home pickup of biological samples for delivery to the lab. It includes time-definite booking which allows synchronization with the home healthcare provider's schedule.

#### ON-TIME, COMPLIANT HOME PICKUP AND DELIVERY OF CLINICAL MATERIALS AND SAMPLES