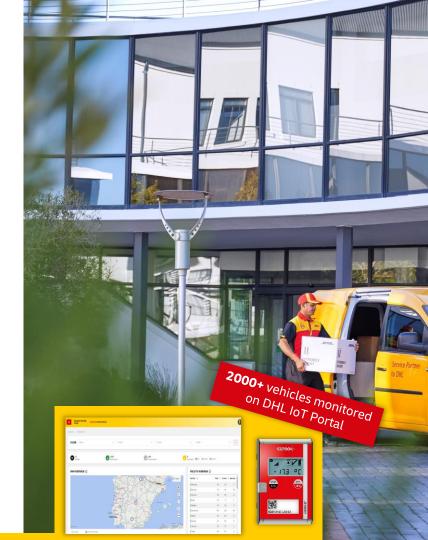

## Condition Monitoring for national DHL Pharma Distribution Network

(II) Condition monitoring

STATUS

**PRODUCTIZED** 

CUSTOMER

DHL eCS | Europe

**TECHNOLOGY** 

Customer Portal: DHL IoT Portal

Transmission: NB-IoT / LTE M | Hardware: Elpro Libero GF – Temperature Logger

- DHL eCS Europe country division requires seamless real-time visibility on defined temperature ranges in the vehicles running in their national network
- Require pharmaceutical complimented solutions

- Temperature control with fully pharma compliant 2000+ devices
- Recording every 15 min as well as automated alerts and reports to facilities (50+ facilities in the network)

- ✓ Visibility and control of shipment conditions in one DHL system
- ✓ Enables prompt intervention in case of temperature breaches
- ✓ Advanced analytics through personalized reports
- ✓ Data integration via API to DHL IoT Portal