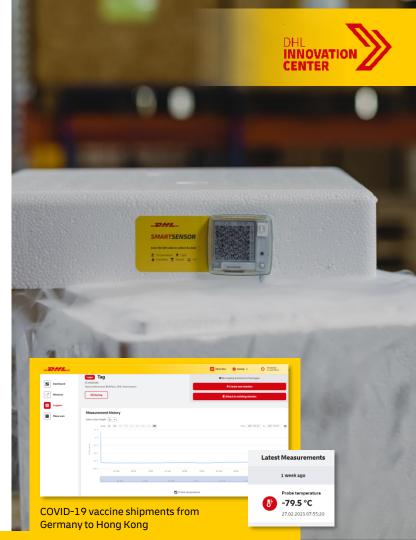

## Generating visibility on temperature controlled COVID-19 vaccine shipments

| Shipment   | monitoring 🛛 🕘 Condition monitoring                                           |
|------------|-------------------------------------------------------------------------------|
| STATUS     | PRODUCTIZED                                                                   |
| CUSTOMER   | DHL Global Forwarding   Global                                                |
| TECHNOLOGY | Customer Portal: Logmore<br>Transmission: Passive QR-code   Hardware: Logmore |

mRNA vaccines require special handling like strict -70°C temperature regime

BENEFITS

- Passive monitoring with Dry Ice capable external probe to measure temperature in boxes
- Transmission via scanning of e-ink QR code with any smartphone/scanner using camera app
- ✓ LSHC compliant delivery of COVID-19 vaccines
  - Low cost + No Infrastructure needed
  - Does not require airline approvals
  - Access all the data on the platform