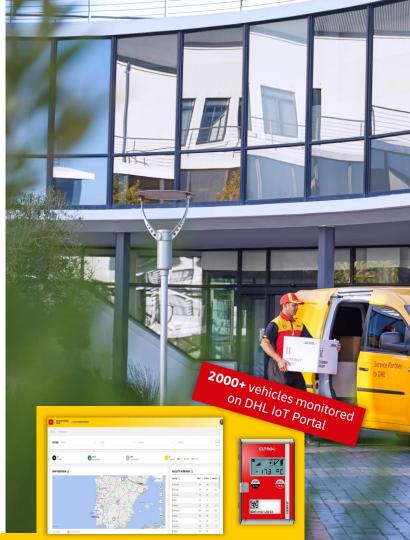

- DHL eCS Europe country division requires seamless real-time visibility on defined temperature ranges in the vehicles running in their national network
- Require pharmaceutical complimented solutions

- Temperature control with fully pharma compliant 2000+ devices
- Recording every 15 min as well as automated alerts and reports to facilities (50+ facilities in the network)

- ✓ Visibility and control of shipment conditions in one DHL system
- Enables prompt intervention in case of temperature breaches
- Advanced analytics through personalized reports
- Data integration via API to DHL IoT Portal