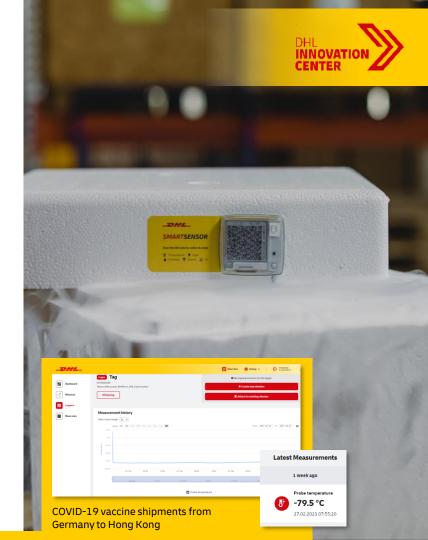

## Generating visibility on temperature controlled COVID-19 vaccine shipments

Shipment monitoring

**STATUS** 

PRODUCTIZED |
DHL Global

CUSTOMER

Customer Portal: Supplier

TECHNOLOGY Cus

Transmission: Passive QR-code | Hardware: Supplier

mRNA vaccines require special handling like strict -70°C temperature regime

- Passive monitoring with Dry Ice capable external probe to measure temperature in boxes
- Transmission via scanning of e-ink QR code with any smartphone/scanner using camera app

- ✓ LSHC compliant delivery of COVID-19 vaccines
- ✓ Low cost + No Infrastructure needed
- ✓ Does not require airline approvals
- ✓ Access all the data on the platform