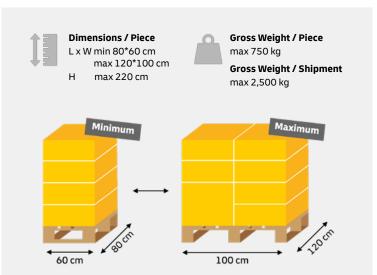

# STICK TO THE REQUIREMENTS AND BE REWARDED WITH A SPECIAL RATE!

- Palletized, accepted handling unit types: Industry Pallet, Half Pallet, (framed)
  EPAL Pallet, (framed) EPAL 6 Half Pallet, and H1 Food Pallet
- The goods comply with our size and weight requirements
- Shipments are in an appropriate pallet condition for transport, not overhanging and with even surfaces