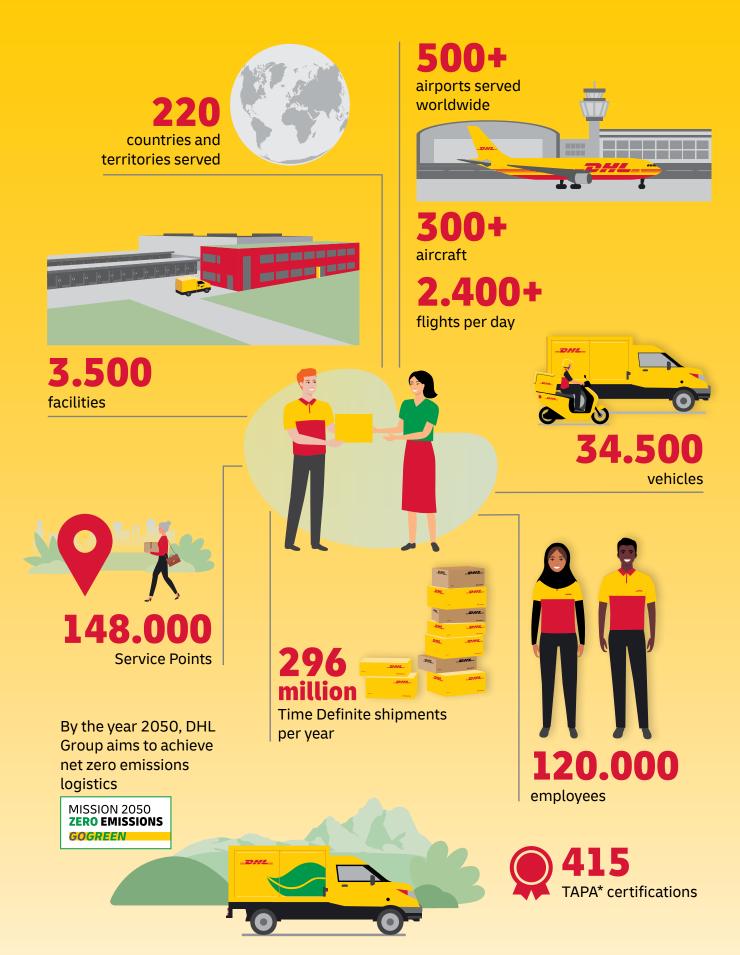

As the global market leader in Time Definite International (TDI) shipping and courier delivery, and the most international company in the world, this is what we do! We move over 1 million shipments every working day, from point A to point B in 220 countries and territories, as quickly, securely and reliably as possible and with maximum transparency. Over 2.5 million customers around the world put their trust in us, and our team of 120,000+ Certified International Specialists is committed to exceeding expectations for every single shipment.

Global logistics appears to be finally seeing the end of COVID-driven disruptions but yet is not completely back to the 'normal' of the previous time period. Overall, the global macroeconomic situation has started to stabilize although uncertainty remains. Aviation networks remain volatile in many parts of the world and the crisis in Europe continues to add complexity to global logistics. In the face of these and other challenges, we have continued to invest in safeguarding the resilience of our global network, which enables us to provide secure and reliable supply chain solutions to support our customers.

In Italy, in particular, over the last two years we have carried out an important investment plan worth 350 € million, with the aim of increasing the flexibility and resilience of our network and focusing further on providing ecological and sustainable solutions throughout Italian territory, such as the modernization of the Naples Capodichino gateway, and the opening of new technologically advanced and sustainable branches such as Bari, Trani and Lecce.