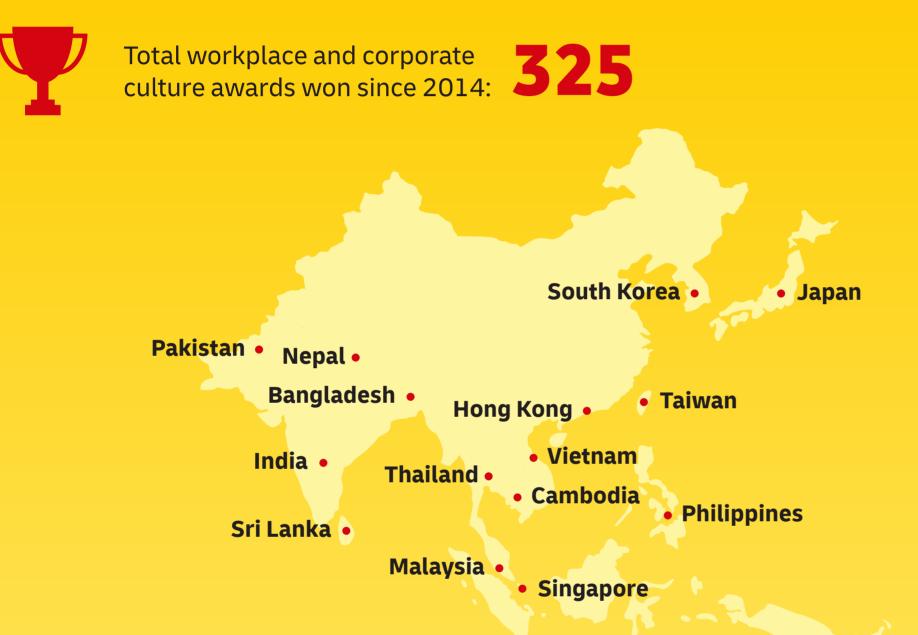

## IN 2022, 19 COUNTRIES AND TERRITORIES IN ASIA PACIFIC\* ARE GREAT PLACE TO WORK-CERTIFIED™