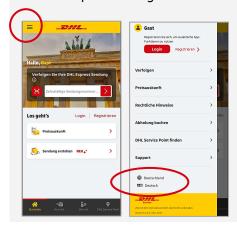

#### ✓ Already installed the app?

Confirm the Country of the app is selected **Japan**.

To change the country and language, tap the hamburger button at the top left corner.

For a registered user in other country, log out, change country to Japan and create a shipment as a guest.