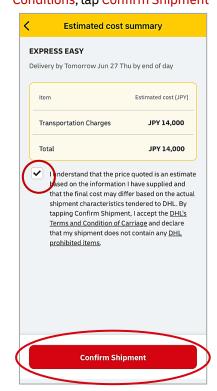

### Create Shipment - Ship and Pay at a DHL Service Point

 Review all the shipment items, Total weight and invoice value, tap Continue\*Remarks is optional

8. Review shipment summary, tap Continue

 Review Estimated cost summary, tick the box for acceptance Terms and Conditions, tap Confirm Shipment