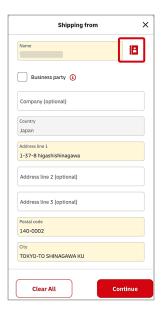

### Create Shipment - Ship and Pay at a DHL Service Point

**Mandatory** fields are highlighted in Yellow and required to enter in English.

Address book will be available for registered users.

The correct postal code format in Japan is **999-9999** not 9999999.

Shipper's Email address and Mobile number should be valid and able to receive SMS and email from DHL while using the app.

| - | Shipping from X                                                                                        |  |  |
|---|--------------------------------------------------------------------------------------------------------|--|--|
|   | Address line 3 (optional)                                                                              |  |  |
| ٢ | Postal code<br>136-0082                                                                                |  |  |
|   | Сіту<br>ТОКУО-ТО КОТО КU                                                                               |  |  |
|   | Province (optional) TOKYO                                                                              |  |  |
|   | Email address  @gmail.com  +81   Mobile number  80                                                     |  |  |
|   | VAT/TAX ID (optional)  ① Please provide the VAT/Tax ID to ensure correct tax treatment on the charges. |  |  |
|   | Clear All Continue                                                                                     |  |  |