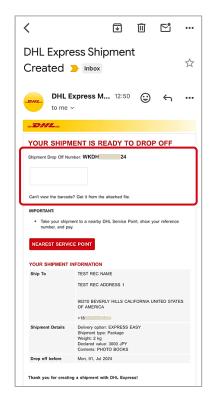

 Save Shipment ref number and due date for drop off \*Recommend to take a screenshot

11. Check Email from DHL Express Mobile

12. Bring the shipment drop off number and the attached barcode to DHL Service Point