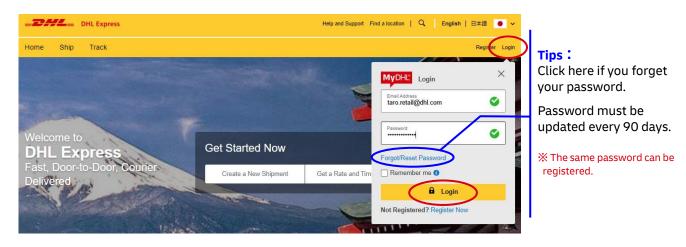

## 5-(2). MyDHL+ LOGIN

- 1). Access MyDHL+ https://mydhl.express.dhl/jp/en/auth/login.html
- 2). Click "Login" on top right and the login screen will show up.
  - **XPlease** go to the last section to register your email address and password.
- 3). Enter your email address and password and click the login button.