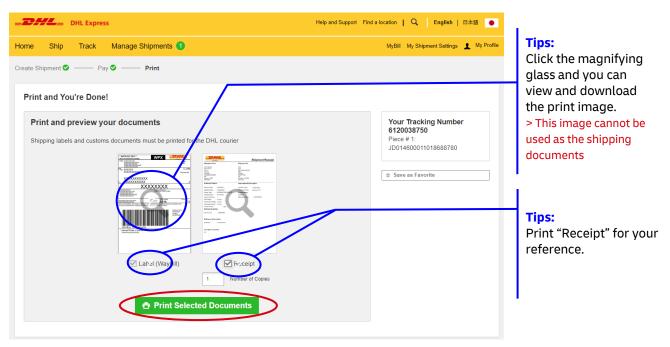

### 16). Note Check both "Label" and "Receipt" and click "Print Selected Documents"