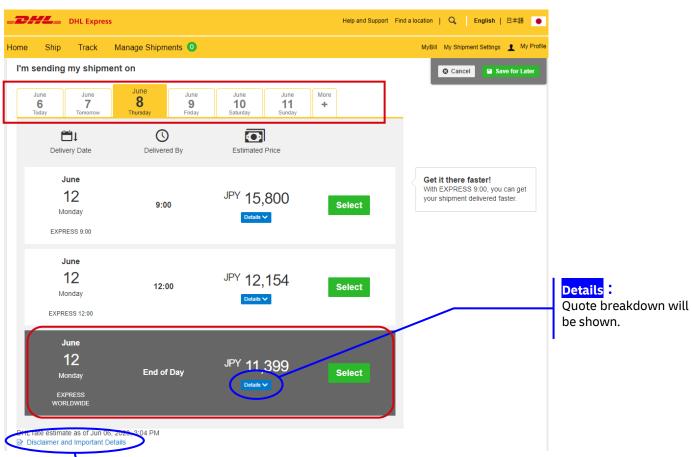

- 4). Enter Shipment Details
- 5). Note Click "Documents" (Do not choose Packages.)
- 6). Complete entries and click "Next".

7). Note Choose "ENVELOPE1" only. Fill out Quantity and Weight.

- 10). Choose Shipping Date.
- 11). Note "End of Day" must be chosen. Click "Select".

# Please note that this delivery date does not reflect the domestic transport by Letter Pack Light.

- Quote is based upon the information you have entered.
- Please note additional charges (tax, fees, etc.) may be incurred.
- DHL is not responsible for any discrepancies between the indicated delivery date and estimate price, and the actural result.
- The final deivery date and price will be subject to additional charges, the actual packaging, etc.