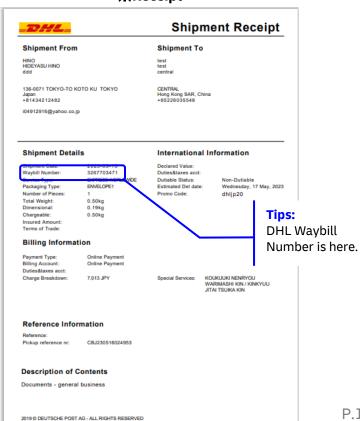

t.
- The final deivery date and price will be subject to additional charges, the actual packaging, etc.





- 12). Choose optional services if necessary. Click "Next"
  - **X** Information about optional services is <u>here</u>



13). Note Choose "I do not need a pickup" and click "Next".







14). Select your credit card first. Make sure you have got discount and choose Credit Card.

#### 15). Note Check "Promotion Code" and enter the Code, and click "Apply" (This is discount from the published tariff.)



Code, enter the code



Click "Accept and Pay"





### 16). Note Check both "Label" and "Receipt" and click "Print Selected Documents"



#### 17). Your shipping documents are completed.

Now please go back to User Guide and finish mailing by Letter Pack Light.



## **X**Receipt





## **Final Check Points before Mailing**

| Please check the following points before you put your documents into Letter Pack Light.                       |
|---------------------------------------------------------------------------------------------------------------|
| ☐ Did you print out DHL waybill prepared with MyDHL+?                                                         |
| ☐ Did you pay the charges using your credit card at MyDHL+?                                                   |
| ☐ Did you apply Promotion Code at MyDHL+?                                                                     |
| $\ \ \ \ \ \ \ \ \ \ \ \ \ \ \ \ \ \ \ $                                                                      |
| ☐ Do you have "Shipment Receipt" as your reference at hand?