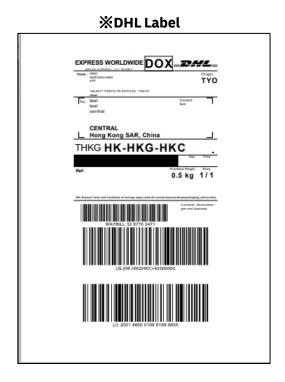

### 16). Note Check both "Label" and "Receipt" and click "Print Selected Documents"