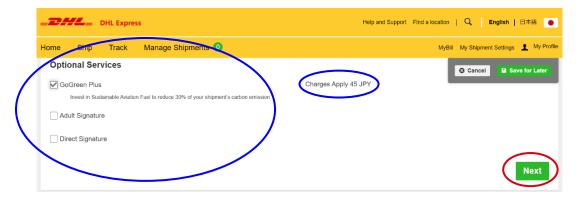

- 12). Choose optional services if necessary. Click "Next"
  - **X** Information about optional services is <u>here</u>

13). Note Choose "I do not need a pickup" and click "Next".

14). Select your credit card first. Make sure you have got discount and choose Credit Card.