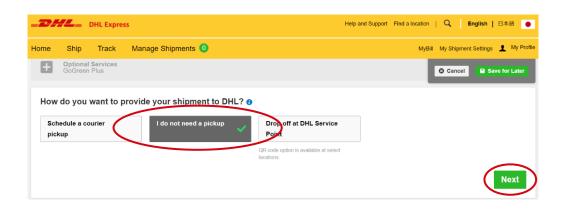

- 12). Choose optional services if necessary. Click "Next"
  - **X** Information about optional services is <u>here</u>

13). Note Choose "I do not need a pickup" and click "Next".

14). Select your credit card first. Make sure you have got discount and choose Credit Card.