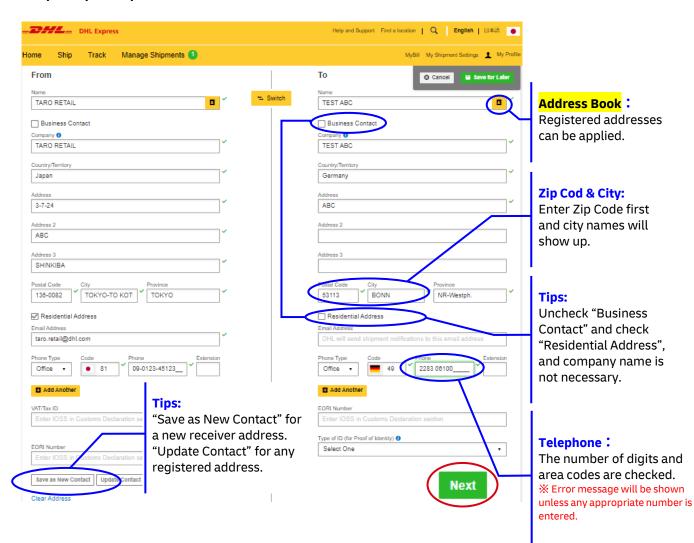

## 5-(3). MyDHL+ Create Shipment

Important note: Mandatory entry fields are marked with asterisks.

1). Click [Ship] > [Create a Shipment]

- 2). Input information of Shipper & Receiver.
- 3). Complete input and click Next.