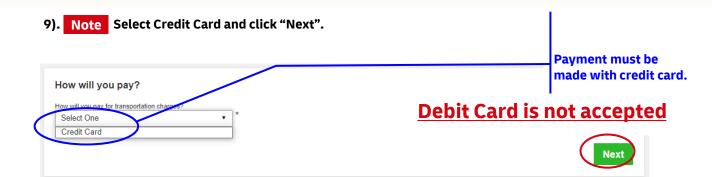

- 12). Choose optional services if necessary. Click "Next"
  - **X** Information about optional services is <u>here</u>

13). Note Choose "I do not need a pickup" and click "Next".

14). Select your credit card first. Make sure you have got discount and choose Credit Card.