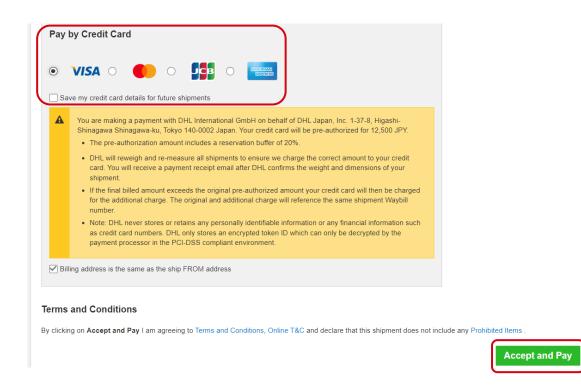

#### 15). Note Check "Promotion Code" and enter the Code, and click "Apply" (This is discount from the published tariff.)

Code, enter the code

Click "Accept and Pay"