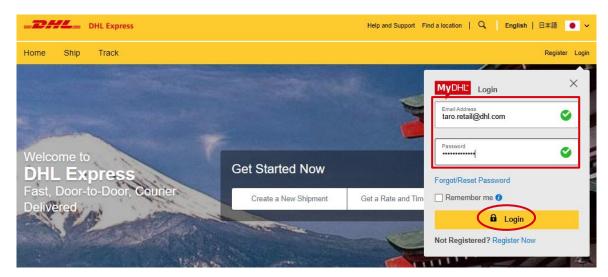

## 5-(2). MyDHL+ LOGIN

- 1). Access MyDHL+ https://mydhl.express.dhl/jp/en/auth/login.html
- 2). Click "Login" on top right and the login screen will show up.
  - **XPlease** go to the last section to register your email address and password.
- 3). Enter your email address and password and click the login button.