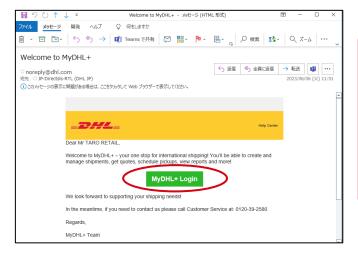

## 5-(1). MyDHL+ Registration 2/2

3). Close the window and wait for an email from DHL.

4). You will receive an email Welcome to MyDHL+ from dhlSender@dhl.com and please click the login button.

5). The login window will show up. Please enter your email address and password.