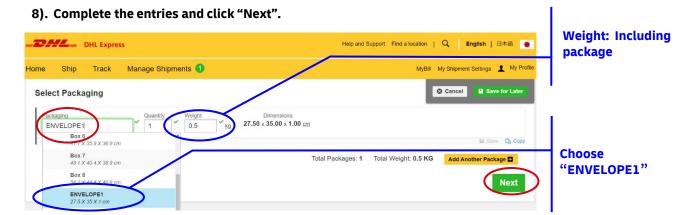

- 4). Enter Shipment Details
- 5). Note Click "Documents" (Do not choose Packages.)
- 6). Complete entries and click "Next".

7). Note Choose "ENVELOPE1" only. Fill out Quantity and Weight.

- 10). Choose Shipping Date.
- 11). Note "End of Day" must be chosen. Click "Select".