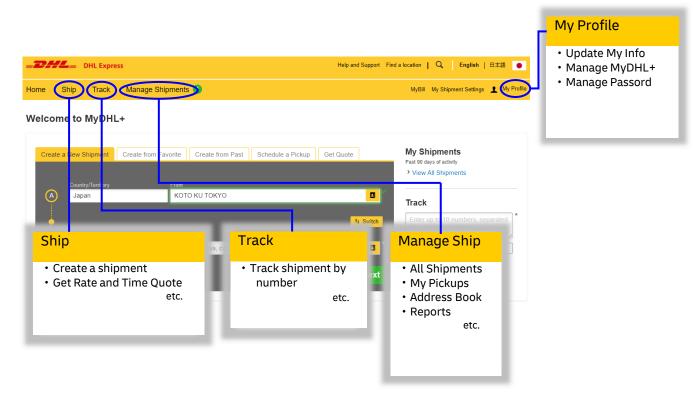

express.dhl/jp/en/registration.html">https://mydhl.express.dhl/jp/en/registration.html</a>



#### 2). Scroll down to "Your Details"







## 5-(1). MyDHL+ Registration 2/2

3). Close the window and wait for an email from DHL.



4). You will receive an email Welcome to MyDHL+ from dhlSender@dhl.com and please click the login button.





5). The login window will show up. Please enter your email address and password.







## 5-(2). MyDHL+ LOGIN

- 1). Access MyDHL+ https://mydhl.express.dhl/jp/en/auth/login.html
- 2). Click "Login" on top right and the login screen will show up.
  - **XPlease** go to the last section to register your email address and password.
- 3). Enter your email address and password and click the login button.



4). There are options to manage on the home page.







## 5-(3). MyDHL+ Create Shipment

Important note: Mandatory entry fields are marked with asterisks.

1). Click [Ship] > [Create a Shipment]



- 2). Input information of Shipper & Receiver.
- 3). Complete input and click Next.







- 4). Enter Shipment Details
- 5). Note Click "Documents" (Do not choose Packages.)
- 6). Complete entries and click "Next".



7). Note Choose "ENVELOPE1" only. Fill out Quantity and Weight.









- 10). Choose Shipping Date.
- 11). Note "End of Day" must be chosen. Click "Select".



# Please note that this delivery date does not reflect the domestic transport by Letter Pack Light.

- Quote is based upon the information you have entered.
- Please note additional charges (tax, fees, etc.) may be incurred.
- DHL is not responsible for any discrepancie