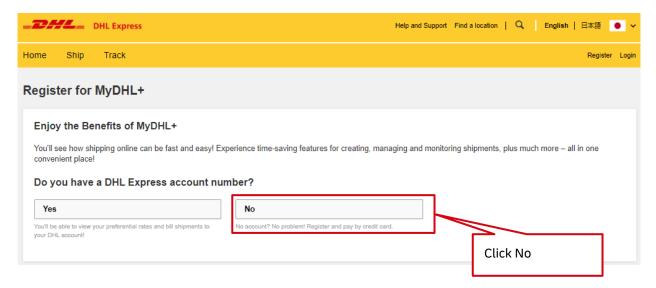

### 5-(1). MyDHL+ Registration 1/2

#### 1). MyDHL+ Access <a href="https://mydhl.express.dhl/jp/en/registration.html">https://mydhl.express.dhl/jp/en/registration.html</a>

#### 2). Scroll down to "Your Details"