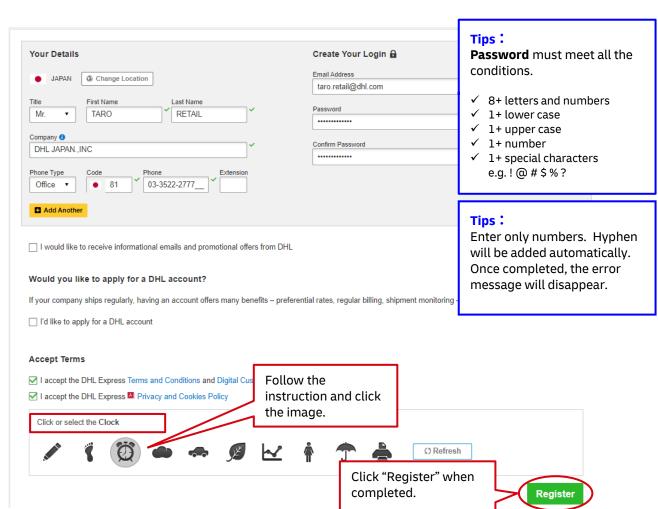

#### 2). Scroll down to "Your Details"

## 5-(1). MyDHL+ Registration 2/2

3). Close the window and wait for an email from DHL.

4). You will receive an email Welcome to MyDHL+ from dhlSender@dhl.com and please click the login button.

5). The login window will show up. Please enter your email address and password.