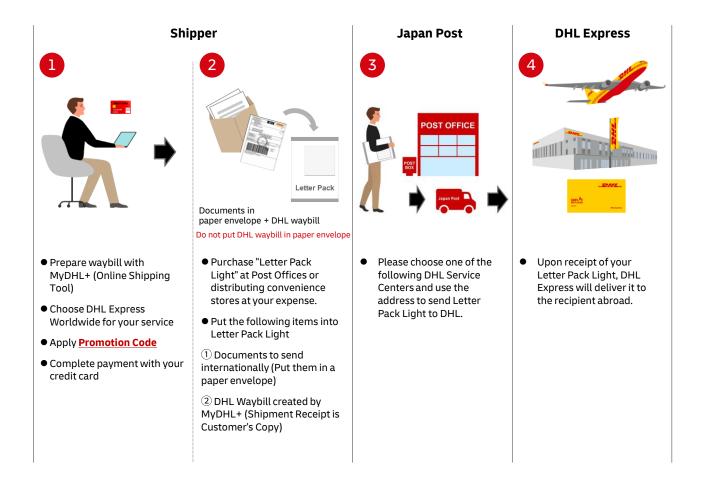

#### 1. Overview

If you make payment in advance with your credit card, you can use DHL Express for your Document delivery just by dropping your envelope at postal offices or mailing boxes. The usage of Japan Post's Letter Pack Light will save your time to wait for DHL's pick-up or to visit DHL locations.

### Mail Address to Send Letter Pack Light to DHL

#### **1** Eastern and Northern Japan

DHL Minato Service Center TGW 3F LOPS

〒136-0082 2-13-10 Shinkiba, Koto-ku, Tokyo

2 Central Japan (Aichi, Gifu, Mie, Toyama, Ishikawa, Shiga)

DHL Central Japan Int'l Airport SC LOPS

₹479-0881 Cargo Area, Int'l Airline Bldg 2, 1-2 Centrair, Tokoname-shi, Aichi

#### **3Western Japan**

DHL Osaka Central Service Centre LOPS 〒590-0901 3F Mitsui Fudosan Logistics Park, 1-171 Chikko yawata machi, Sakai-ku, Sakai-shi, Osaka

### 3. Important Instructions

- Only documents are accepted by DHL.
- You cannot ship memory devices, plastic cards or personal correspondence.
- Mail-in by Letter Pack Light cannot be used for billed shipment by DHL account holders.
   Please use pick-up service or drop-off at DHL Service Point.
- DHL will do inspection by opening Letter Pack Light, upon receipt at DHL Service Centers.
   Letter Pack Light will be sealed with tape and put into DHL's own package for international shipping.
- Once your Letter Pack Light is accepted at DHL, you can track your document in the DHL system like DHL Website.
- You will pay for the postage of Letter Pack Light.
- Please contact Japan Post regarding problems during the transit for Letter Pack Light.
- DHL will weigh every shipment. Additional fee may be charged to your credit card if there is any discrepancy between the charge based DHL's weight check and your settlement made at MyDHL+.
- Please note that delivery timing shown at MyDHL+ does not reflect the domestic transportation for Letter Pack Light.
- DHL reserves the right to accept your shipment. If it is not acceptable for shipping or delivery
  is not feasible in the destination country, DHL will not accept your shipment. Your shipment
  will be returned as pay-on-delivery. DHL shipment fee will not be charged to your credit card.
- If your shipment is found unacceptable and if it cannot be returned to you for any reason, DHL will dispose your shipment based on its own rules.