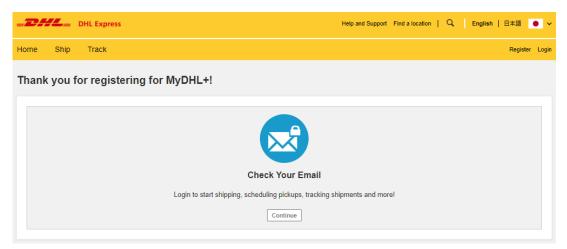

## 5-(1). MyDHL+ Registration 2/2

3). Close the window and wait for an email from DHL.

4). You will receive an email Welcome to MyDHL+ from dhlSender@dhl.com and please click the login button.

5). The login window will show up. Please enter your email address and password.