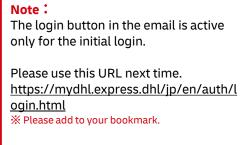

## 5-(2). MyDHL+ LOGIN

- 1). Access MyDHL+ https://mydhl.express.dhl/jp/en/auth/login.html
- 2). Click "Login" on top right and the login screen will show up.
  - **XPlease** go to the last section to register your email address and password.
- 3). Enter your email address and password and click the login button.