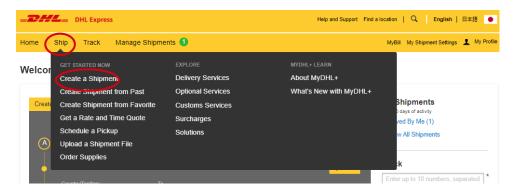

## 5-(3). MyDHL+ Create Shipment

Important note: Mandatory entry fields are marked with asterisks.

1). Click [Ship] > [Create a Shipment]

- 2). Input information of Shipper & Receiver.
- 3). Complete input and click Next.