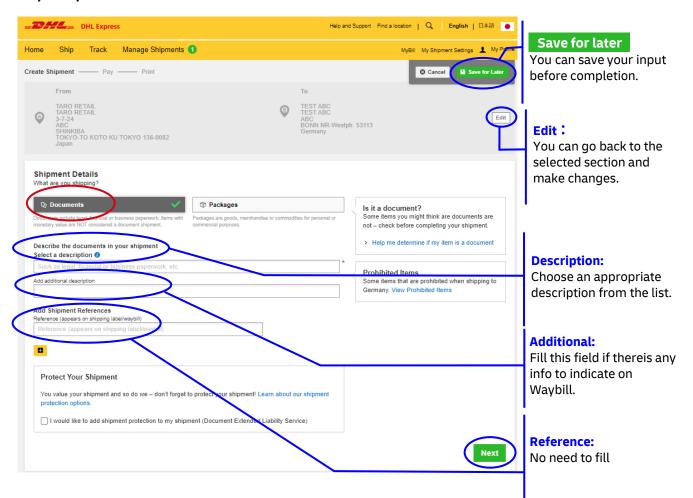

- 4). Enter Shipment Details
- 5). Note Click "Documents" (Do not choose Packages.)
- 6). Complete entries and click "Next".

7). Note Choose "ENVELOPE1" only. Fill out Quantity and Weight.

- 10). Choose Shipping Date.
- 11). Note "End of Day" must be chosen. Click "Select".