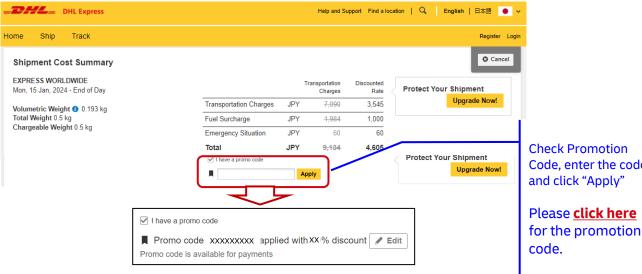

#### 15). Note Check "Promotion Code" and enter the Code, and click "Apply" (This is discount from the published tariff.)

Code, enter the code

Click "Accept and Pay"