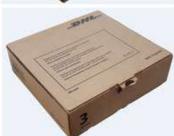

## **Brown Box 3**

#### FEATURES:

Paper cardboard box, brown color with black DHL logo

# MEASUREMENT:

 Length:
 337mm

 Width:
 322mm

 Height:
 100mm

 MAX RECOMMENDED WEIGHT:
 2KG