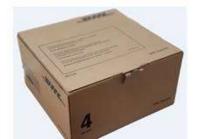

#### **Brown Box 4**

#### FEATURES:

Paper cardboard box, brown color with black DHL logo

#### MEASUREMENT:

Length: 337mm Width: 322mm Height: 180mm MAX RECOMMENDED WEIGHT: 5KG