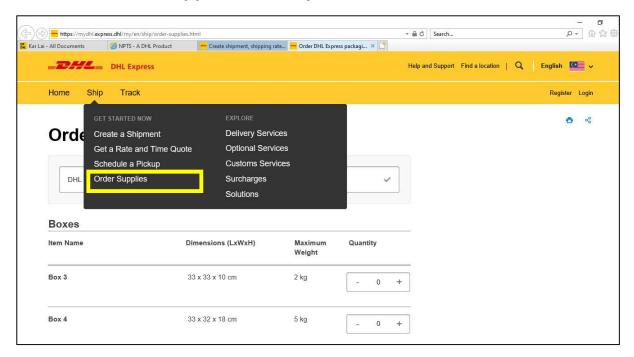

# How to order supplies from MyDHL+

Insert account number and select type of supplies:

# **Types of Supplies:**