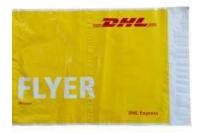

# **Express Flyers Standard**

FEATURES: Big plastic flyer, pantone red, DHL Logo and white print on pantone yellow.

#### MEASUREMENT:

Length: 410mm width: 310mm
MAX RECOMMENDED WEIGHT: 2KG