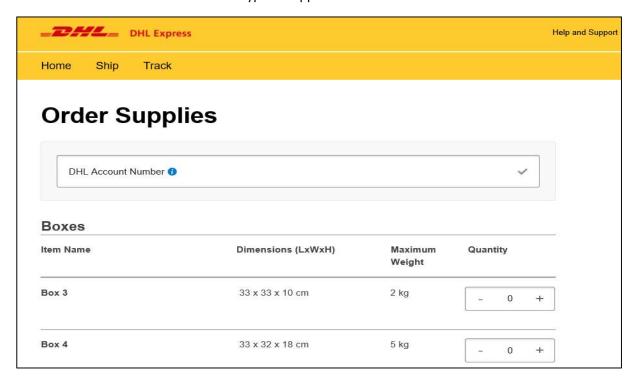

# How to order supplies from MyDHL+

Insert account number and select type of supplies:

# **Types of Supplies:**