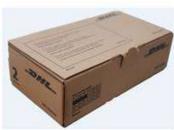

#### Brown Box 2

#### FEATURES:

Paper cardboard box, brown color with black DHL logo

#### MEASUREMENT:

 Length:
 337mm

 Width:
 182mm

 Height:
 100mm

 MAX RECOMMENDED WEIGHT:
 1KG