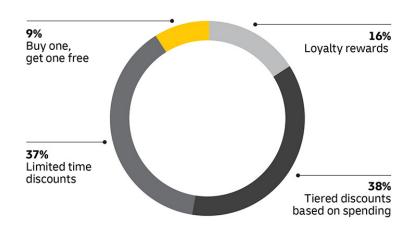

#### **CUSTOMER SURVEY**

WHAT
PROMOTION
TACTICS DO YOU
EXPECT WILL BE
MOST EFFECTIVE
FOR YOUR
BUSINESS THIS
HOLIDAY
SEASON?

### **CUSTOMER SURVEY**

WHAT
PROMOTION
TACTICS DO YOU
EXPECT WILL BE
MOST EFFECTIVE
FOR YOUR
BUSINESS THIS
HOLIDAY
SEASON?

DHL 2024 PEAK SHIPPING SEASON SURVEY

WHICH
IMPROVEMENTS
ARE YOU
PRIORITIZING FOR
CUSTOMERS THIS
HOLIDAY
SEASON?