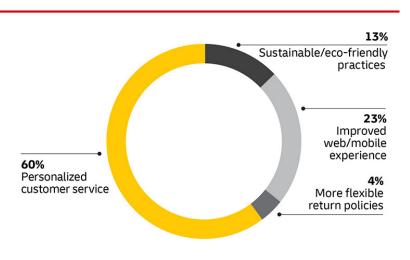

### **CUSTOMER SURVEY**

WHAT
PROMOTION
TACTICS DO YOU
EXPECT WILL BE
MOST EFFECTIVE
FOR YOUR
BUSINESS THIS
HOLIDAY
SEASON?

DHL 2024 PEAK SHIPPING SEASON SURVEY

WHICH
IMPROVEMENTS
ARE YOU
PRIORITIZING FOR
CUSTOMERS THIS
HOLIDAY
SEASON?