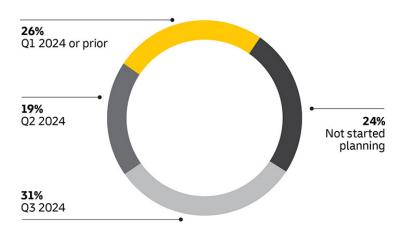

**CUSTOMER SURVEY** 

WHEN DID YOUR BUSINESS START PLANNING FOR THE 2024 HOLIDAY SEASON?

DHL 2024 PEAK SHIPPING SEASON SURVEY

CUSTOMER SURVEY

I ANTICIPATE MY

BUSINESS' 2024 HOLIDAY SEASON

WILL\_

YEAR-OVER-YEAR COMPARED TO THE