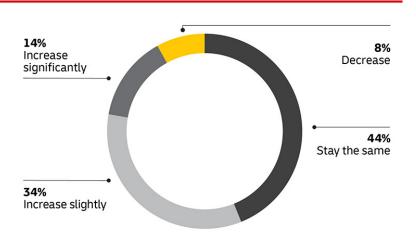

**CUSTOMER SURVEY** 

WHEN DID YOUR BUSINESS START PLANNING FOR THE 2024 HOLIDAY SEASON?

DHL 2024 PEAK SHIPPING SEASON SURVEY

CUSTOMER SURVEY

I ANTICIPATE MY

BUSINESS' 2024 HOLIDAY SEASON

WILL\_

YEAR-OVER-YEAR COMPARED TO THE

2023 HOLIDAY SEASON