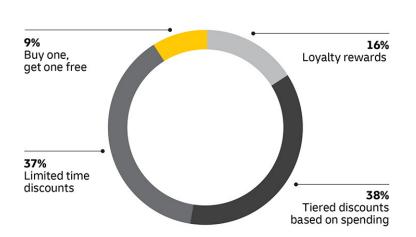

#### **CUSTOMER SURVEY**

WHAT
PROMOTION
TACTICS DO YOU
EXPECT WILL BE
MOST EFFECTIVE
FOR YOUR
BUSINESS THIS
HOLIDAY
SEASON?

### **CUSTOMER SURVEY**

WHAT
PROMOTION
TACTICS DO YOU
EXPECT WILL BE
MOST EFFECTIVE
FOR YOUR
BUSINESS THIS
HOLIDAY
SEASON?

DHL 2024 PEAK SHIPPING SEASON SURVEY

WHICH
IMPROVEMENTS
ARE YOU
PRIORITIZING FOR
CUSTOMERS THIS
HOLIDAY
SEASON?