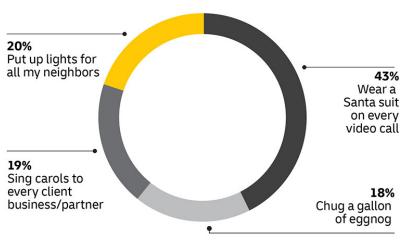

OMER SURVEY** 

WHEN DID YOUR BUSINESS START PLANNING FOR THE 2024 HOLIDAY SEASON?



DHL 2024 PEAK SHIPPING SEASON SURVEY



CUSTOMER SURVEY

I ANTICIPATE MY

BUSINESS' 2024 HOLIDAY SEASON

WILL\_

YEAR-OVER-YEAR COMPARED TO THE

2023 HOLIDAY SEASON







#### **CUSTOMER SURVEY**

WHAT DO YOU EXPECT WILL BE THE BIGGEST CHALLENGE FOR YOUR BUSINESS THIS HOLIDAY SEASON?



DHL 2024 PEAK SHIPPING SEASON SURVEY

### 

#### **CUSTOMER SURVEY**

WHAT
PROMOTION
TACTICS DO YOU
EXPECT WILL BE
MOST EFFECTIVE
FOR YOUR
BUSINESS THIS
HOLIDAY
SEASON?







### **CUSTOMER SURVEY**

WHAT
PROMOTION
TACTICS DO YOU
EXPECT WILL BE
MOST EFFECTIVE
FOR YOUR
BUSINESS THIS
HOLIDAY
SEASON?



DHL 2024 PEAK SHIPPING SEASON SURVEY

WHICH
IMPROVEMENTS
ARE YOU
PRIORITIZING FOR
CUSTOMERS THIS
HOLIDAY
SEASON?