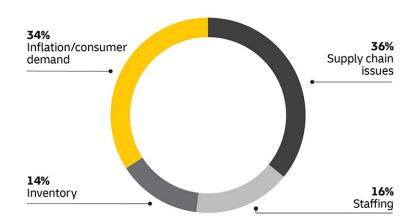

#### **CUSTOMER SURVEY**

WHAT DO YOU EXPECT WILL BE THE BIGGEST CHALLENGE FOR YOUR BUSINESS THIS HOLIDAY SEASON?

DHL 2024 PEAK SHIPPING SEASON SURVEY